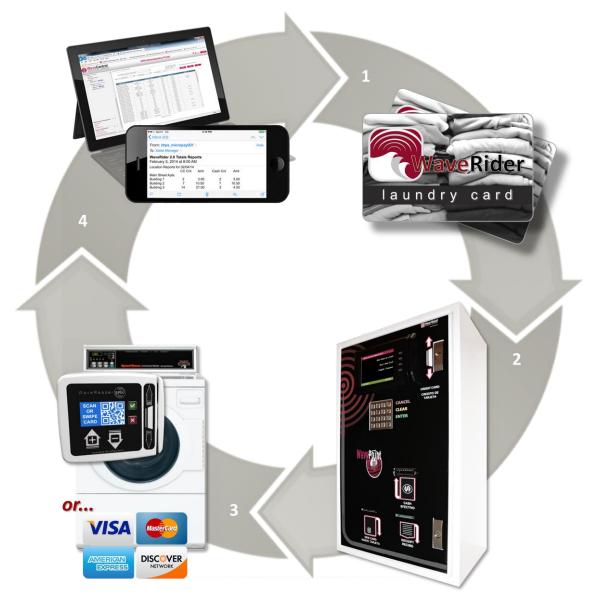

## LaundryCard System Architecture

Residents that want a LaundryCard obtain it from property management or purchase from the WavePoint.

Residents add value to the LaundryCard at the WavePoint with cash, credit, debit or EBT.

Residents use their LaundryCard to pay for their cycles. Residents that wish to use their credit & debit cards are free to do so.

Since the system in 100% wireless and online, auditing and monitoring are simple and on-demand.