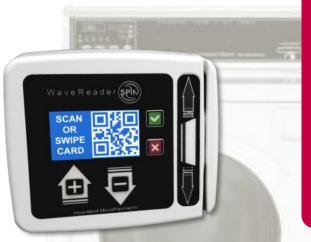

laundrv

card

CANCEL

CLEAR

ENTER

- Simple installation and setup
- 100% wireless system
- Simplified cash collection (no more coins)
- Real time machine status for operator and cardholder
- Full suite of operator reports (real time & historical)
- Secure PCI compliant
- Machine alerts for operator
- End-to-end support No middleman