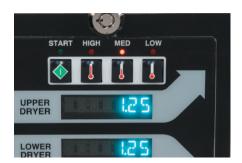

**Washers:** Pre-Wash, Extended Wash, Extra Rinse, and Temperature Pricing **Dryers:** Full Cycle Dry, Extend Dry, Free Dry, and Temperature Pricing

# **MAINTENANCE & INSTALLATION**

DexterLive controls offer adjustable final extract speeds on washers and many other customizable features that make them flexible and perfect for most installations.

With the new quick test and error code features, you have the tools and information you need to keep your equipment running in top condition.