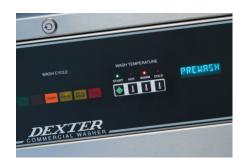

**Washers:** Pre-Wash, Extended Wash, Extra Rinse, and Temperature Pricing **Dryers:** Full Cycle Dry, Extend Dry, Free Dry, and Temperature Pricing

# SIMPLE INTERFACE

DexterLive controls share a common interface across both washers and dryers making it easier for your customers to learn and understand.

Each control comes with durable rubber push buttons, an improved display, multiple language options, and common detailed customer prompts.