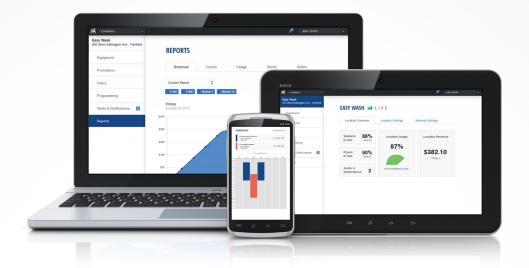

# MEET YOUR SMART NEW BUSINESS PARTNER

DexterLive.com

Vended C-Series washers and dryers feature DexterLive controls and come with free access to DexterLive.com, our powerful new web app.

# **MANAGEMENT & TRACKING**

When networked, DexterLive.com provides up-to-date tracking and reports showing your revenue, alerts, and machine activity.

Alerts and notifications provide feedback when an activity has occurred on your account.

The users section allows you to invite other people to help you track and manage your locations.

Take advantage of the notes section to keep detailed maintenance and service records on each of your Dexter products.